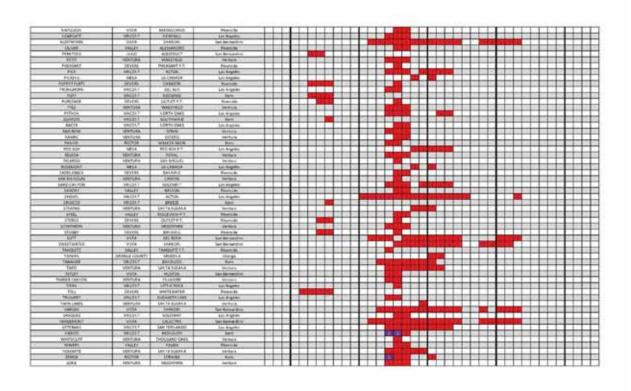

#### Event Summary October 27, 2019 to November 4, 2019

On Saturday, October 26, SCE meteorologists forecasted that two storm systems would push through portions of the SCE service territory beginning the morning of Monday, October 28 and afternoon of Tuesday, October 29. Forecasts indicated gusty onshore winds would develop ahead of each storm system, followed by gusty offshore Santa Ana Winds. The second Santa Ana Event forecasted to begin on Tuesday, October 28 was likely to be the stronger event and was expected to last a couple of days. The PSPS IMT reported to the Emergency Operations Center (EOC) Saturday evening to complete operations associated with the PSPS event that began on October 12. The oncoming PSPS IMT was scheduled to report to the EOC at 6:00 a.m. on Sunday, October 27 to oversee execution of the PSPS protocol for the PSPS event beginning that day. Operating Restrictions remained in place for portions Fresno, Inyo, Kern, Los Angeles, Mono, Riverside, San Bernardino, Santa Barbara, Tulare, and Ventura counties. The National Weather Service (NWS) issued multiple Advisories, Watches and Warnings for Sunday, October 27, which are summarized in the table below:

On Sunday, October 27, there were 245 circuits and 350,375 potentially affected customers identified as being under consideration for PSPS in portions of Fresno, Kern, Los Angeles, Madera, Orange, Riverside, San Bernardino, Tulare, and Ventura counties, with a period of concern between Sunday, October 27 and Thursday, October 31. Updated forecast analysis continued to indicate fire weather with high winds and low relative humidity levels expected to persist through Thursday, November 1, including winds between 30-45 mph, gusts up to 65 mph, and relative humidity levels between 10 to 20 percent. Operating Restrictions remained in place for portions Fresno, Inyo, Kern, Los Angeles, Mono, Riverside, San Bernardino, Santa Barbara, Tulare, and Ventura counties.

Updated forecast analysis continued to indicate the presence of high winds and low relative humidity levels throughout the SCE service territory, and 159 circuits and 235,209 customers were identified as being under consideration for PSPS through Friday, November 1. Previously issued NWS Advisories, Watches, and Warnings remained in place, as did Operating Restrictions for portions Fresno, Inyo, Kern, Los Angeles, Mono, Riverside, San Bernardino, Santa Barbara, Tulare, and Ventura counties. Real-time weather data demonstrated wind speeds trending upward, and between 8:42 a.m. and 11:31 a.m., nine additional circuits and 6,119 customers were pro-actively de-energized in portions of Kern, Riverside, and San Bernardino counties.

On Wednesday, October 30, SCE's meteorologists indicated that extreme fire weather conditions were expected, including strong to locally damaging offshore winds across portions of the SCE service territory. The NWS issued an Extreme Red Flag Warning and peak wind gusts were expected to reach 50 to 60 mph, with localized wind gusts reaching as high as 75 mph on Wednesday morning. Based on the updated forecast analysis, 208 circuits and 320,306 customers were expected to be under consideration for PSPS through Sunday, November 3. Red Flag Warnings were in place through Thursday, October 31, and Operating Restrictions remained in place for portions Fresno, Inyo, Kern, Los Angeles, Mono, Riverside, San Bernardino, Santa Barbara, Tulare, and Ventura counties.