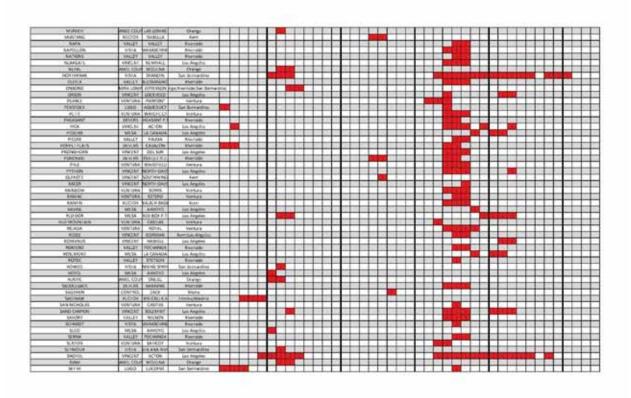

SCE maintained ongoing communications with both unincorporated and incorporated communities affected throughout the duration of the weather event ending November 4, 2019, including the local community representatives listed in Appendix D. Appendix B, "Public Safety Partners," includes samples of notifications sent to local community representatives during this event. The notifications were sent via SCE's mass notification system to a comprehensive list of community contacts within each county. And PDF maps and electronic mapping files for affected areas were available at <a href="www.sce.com/maps">www.sce.com/maps</a>. While SCE also provided the CalOES Public Safety Power Shutoff Notification Form to the State Warning Center as conditions changed, there were delays in submittal due to formatting requirements of the form, the number of circuits in scope for the event and training of new EOC staff. Initial communications to public safety partners and critical infrastructure providers are included in Appendix D.

# 2. A copy of all notifications, the timing of notifications, the methods of notifications and who made the notifications (the utility or local public safety partners).

A sample of all notifications, the timing of notifications and the methods of notifications can be found in Appendix C, "Customer Notifications" of this report. SCE was the primary provider of customer notifications. The respective counties shared the primary messaging executed by SCE with public safety partners for situational awareness.