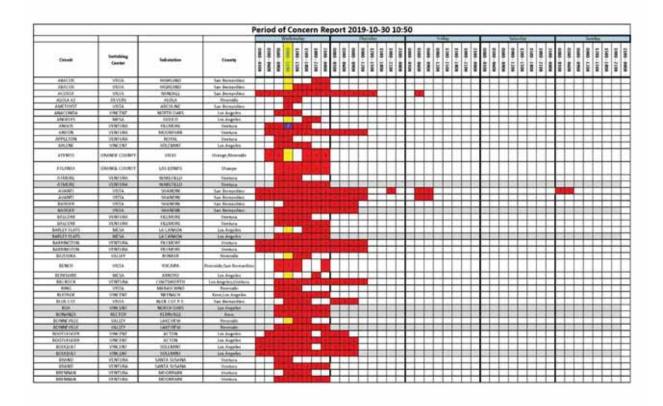

#### Event Summary October 27, 2019 to November 4, 2019

On Saturday, October 26, SCE meteorologists forecasted that two storm systems would push through portions of the SCE service territory beginning the morning of Monday, October 28 and afternoon of Tuesday, October 29. Forecasts indicated gusty onshore winds would develop ahead of each storm system, followed by gusty offshore Santa Ana Winds. The second Santa Ana Event forecasted to begin on Tuesday, October 28 was likely to be the stronger event and was expected to last a couple of days. The PSPS IMT reported to the Emergency Operations Center (EOC) Saturday evening to complete operations associated with the PSPS event that began on October 12. The oncoming PSPS IMT was scheduled to report to the EOC at 6:00 a.m. on Sunday, October 27 to oversee execution of the PSPS protocol for the PSPS event beginning that day. Operating Restrictions remained in place for portions Fresno, Inyo, Kern, Los Angeles, Mono, Riverside, San Bernardino, Santa Barbara, Tulare, and Ventura counties. The National Weather Service (NWS) issued multiple Advisories, Watches and Warnings for Sunday, October 27, which are summarized in the table below:

On Sunday, October 27, there were 245 circuits and 350,375 potentially affected customers identified as being under consideration for PSPS in portions of Fresno, Kern, Los Angeles, Madera, Orange, Riverside, San Bernardino, Tulare, and Ventura counties, with a period of concern between Sunday, October 27 and Thursday, October 31. Updated forecast analysis continued to indicate fire weather with high winds and low relative humidity levels expected to persist through Thursday, November 1, including winds between 30-45 mph, gusts up to 65 mph, and relative humidity levels between 10 to 20 percent. Operating Restrictions remained in place for portions Fresno, Inyo, Kern, Los Angeles, Mono, Riverside, San Bernardino, Santa Barbara, Tulare, and Ventura counties.

Updated forecast analysis continued to indicate the presence of high winds and low relative humidity levels throughout the SCE service territory, and 159 circuits and 235,209 customers were identified as being under consideration for PSPS through Friday, November 1. Previously issued NWS Advisories, Watches, and Warnings remained in place, as did Operating Restrictions for portions Fresno, Inyo, Kern, Los Angeles, Mono, Riverside, San Bernardino, Santa Barbara, Tulare, and Ventura counties. Real-time weather data demonstrated wind speeds trending upward, and between 8:42 a.m. and 11:31 a.m., nine additional circuits and 6,119 customers were pro-actively de-energized in portions of Kern, Riverside, and San Bernardino counties.

On Wednesday, October 30, SCE's meteorologists indicated that extreme fire weather conditions were expected, including strong to locally damaging offshore winds across portions of the SCE service territory. The NWS issued an Extreme Red Flag Warning and peak wind gusts were expected to reach 50 to 60 mph, with localized wind gusts reaching as high as 75 mph on Wednesday morning. Based on the updated forecast analysis, 208 circuits and 320,306 customers were expected to be under consideration for PSPS through Sunday, November 3. Red Flag Warnings were in place through Thursday, October 31, and Operating Restrictions remained in place for portions Fresno, Inyo, Kern, Los Angeles, Mono, Riverside, San Bernardino, Santa Barbara, Tulare, and Ventura counties.