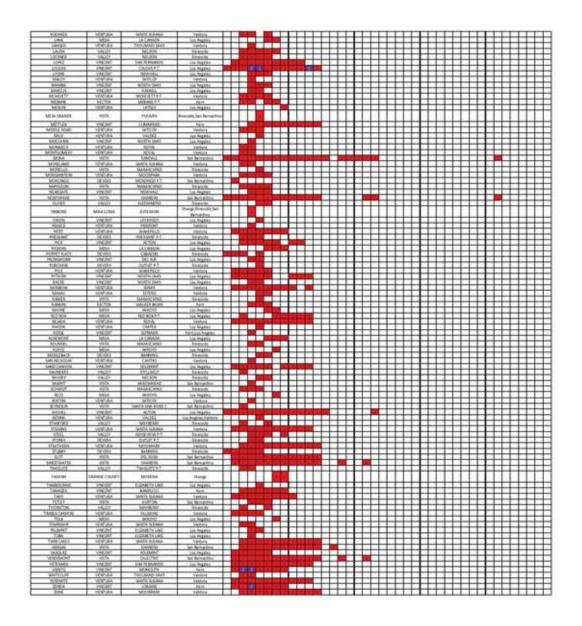

#### Event Summary October 27, 2019 to November 4, 2019

On Saturday, October 26, SCE meteorologists forecasted that two storm systems would push through portions of the SCE service territory beginning the morning of Monday, October 28 and afternoon of Tuesday, October 29. Forecasts indicated gusty onshore winds would develop ahead of each storm system, followed by gusty offshore Santa Ana Winds. The second Santa Ana Event forecasted to begin on Tuesday, October 28 was likely to be the stronger event and was expected to last a couple of days. The PSPS IMT reported to the Emergency Operations Center (EOC) Saturday evening to complete operations associated with the PSPS event that began on October 12. The oncoming PSPS IMT was scheduled to report to the EOC at 6:00 a.m. on Sunday, October 27 to oversee execution of the PSPS protocol for the PSPS event beginning that day. Operating Restrictions remained in place for portions Fresno, Inyo, Kern, Los Angeles, Mono, Riverside, San Bernardino, Santa Barbara, Tulare, and Ventura counties. The National Weather Service (NWS) issued multiple Advisories, Watches and Warnings for Sunday, October 27, which are summarized in the table below:

On Sunday, October 27, there were 245 circuits and 350,375 potentially affected customers identified as being under consideration for PSPS in portions of Fresno, Kern, Los Angeles, Madera, Orange, Riverside, San Bernardino, Tulare, and Ventura counties, with a period of concern between Sunday, October 27 and Thursday, October 31. Updated forecast analysis continued to indicate fire weather with high winds and low relative humidity levels expected to persist through Thursday, November 1, including winds between 30-45 mph, gusts up to 65 mph, and relative humidity levels between 10 to 20 percent. Operating Restrictions remained in place for portions Fresno, Inyo, Kern, Los Angeles, Mono, Riverside, San Bernardino, Santa Barbara, Tulare, and Ventura counties.

Updated forecast analysis continued to indicate the presence of high winds and low relative humidity levels throughout the SCE service territory, and 159 circuits and 235,209 customers were identified as being under consideration for PSPS through Friday, November 1. Previously issued NWS Advisories, Watches, and Warnings remained in place, as did Operating Restrictions for portions Fresno, Inyo, Kern, Los Angeles, Mono, Riverside, San Bernardino, Santa Barbara, Tulare, and Ventura counties. Real-time weather data demonstrated wind speeds trending upward, and between 8:42 a.m. and 11:31 a.m., nine additional circuits and 6,119 customers were pro-actively de-energized in portions of Kern, Riverside, and San Bernardino counties.

On Wednesday, October 30, SCE's meteorologists indicated that extreme fire weather conditions were expected, including strong to locally damaging offshore winds across portions of the SCE service territory. The NWS issued an Extreme Red Flag Warning and peak wind gusts were expected to reach 50 to 60 mph, with localized wind gusts reaching as high as 75 mph on Wednesday morning. Based on the updated forecast analysis, 208 circuits and 320,306 customers were expected to be under consideration for PSPS through Sunday, November 3. Red Flag Warnings were in place through Thursday, October 31, and Operating Restrictions remained in place for portions Fresno, Inyo, Kern, Los Angeles, Mono, Riverside, San Bernardino, Santa Barbara, Tulare, and Ventura counties.