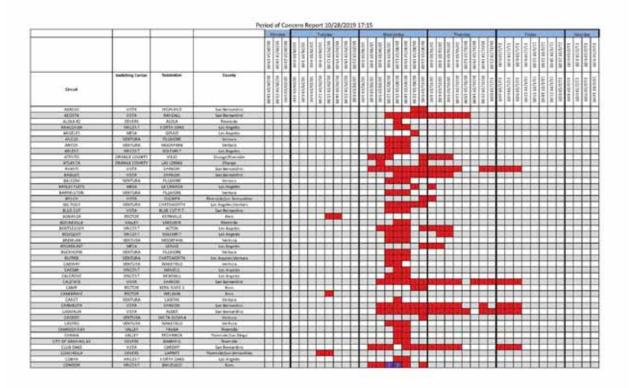

SCE maintained ongoing communications with both unincorporated and incorporated communities affected throughout the duration of the weather event ending November 4, 2019, including the local community representatives listed in Appendix D. Appendix B, "Public Safety Partners," includes samples of notifications sent to local community representatives during this event. The notifications were sent via SCE's mass notification system to a comprehensive list of community contacts within each county. And PDF maps and electronic mapping files for affected areas were available at <a href="www.sce.com/maps">www.sce.com/maps</a>. While SCE also provided the CalOES Public Safety Power Shutoff Notification Form to the State Warning Center as conditions changed, there were delays in submittal due to formatting requirements of the form, the number of circuits in scope for the event and training of new EOC staff. Initial communications to public safety partners and critical infrastructure providers are included in Appendix D.

# 2. A copy of all notifications, the timing of notifications, the methods of notifications and who made the notifications (the utility or local public safety partners).

A sample of all notifications, the timing of notifications and the methods of notifications can be found in Appendix C, "Customer Notifications" of this report. SCE was the primary provider of customer notifications. The respective counties shared the primary messaging executed by SCE with public safety partners for situational awareness.