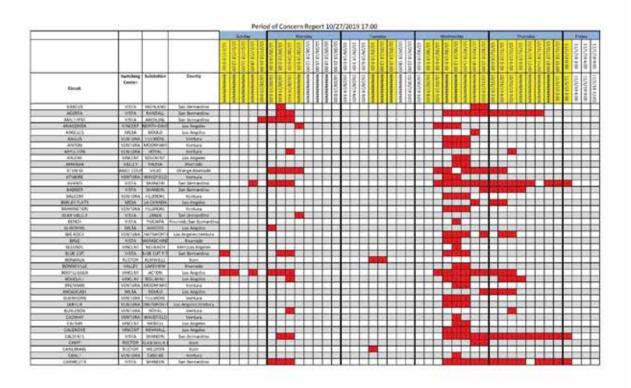

SCE maintained ongoing communications with both unincorporated and incorporated communities affected throughout the duration of the weather event ending November 4, 2019, including the local community representatives listed in Appendix D. Appendix B, "Public Safety Partners," includes samples of notifications sent to local community representatives during this event. The notifications were sent via SCE's mass notification system to a comprehensive list of community contacts within each county. And PDF maps and electronic mapping files for affected areas were available at <a href="www.sce.com/maps">www.sce.com/maps</a>. While SCE also provided the CalOES Public Safety Power Shutoff Notification Form to the State Warning Center as conditions changed, there were delays in submittal due to formatting requirements of the form, the number of circuits in scope for the event and training of new EOC staff. Initial communications to public safety partners and critical infrastructure providers are included in Appendix D.

# 2. A copy of all notifications, the timing of notifications, the methods of notifications and who made the notifications (the utility or local public safety partners).

A sample of all notifications, the timing of notifications and the methods of notifications can be found in Appendix C, "Customer Notifications" of this report. SCE was the primary provider of customer notifications. The respective counties shared the primary messaging executed by SCE with public safety partners for situational awareness.