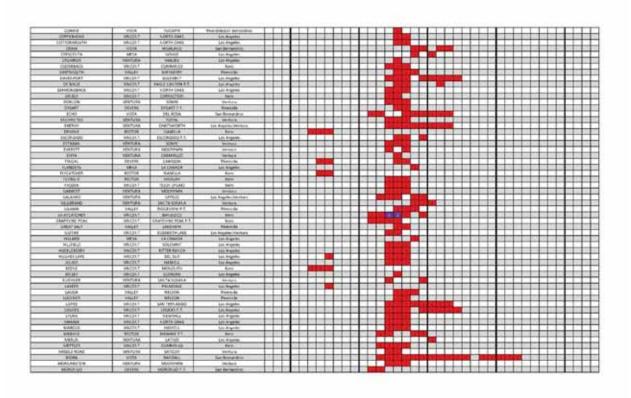

#### Event Summary October 27, 2019 to November 4, 2019

On Saturday, October 26, SCE meteorologists forecasted that two storm systems would push through portions of the SCE service territory beginning the morning of Monday, October 28 and afternoon of Tuesday, October 29. Forecasts indicated gusty onshore winds would develop ahead of each storm system, followed by gusty offshore Santa Ana Winds. The second Santa Ana Event forecasted to begin on Tuesday, October 28 was likely to be the stronger event and was expected to last a couple of days. The PSPS IMT reported to the Emergency Operations Center (EOC) Saturday evening to complete operations associated with the PSPS event that began on October 12. The oncoming PSPS IMT was scheduled to report to the EOC at 6:00 a.m. on Sunday, October 27 to oversee execution of the PSPS protocol for the PSPS event beginning that day. Operating Restrictions remained in place for portions Fresno, Inyo, Kern, Los Angeles, Mono, Riverside, San Bernardino, Santa Barbara, Tulare, and Ventura counties. The National Weather Service (NWS) issued multiple Advisories, Watches and Warnings for Sunday, October 27, which are summarized in the table below:

On Sunday, October 27, there were 245 circuits and 350,375 potentially affected customers identified as being under consideration for PSPS in portions of Fresno, Kern, Los Angeles, Madera, Orange, Riverside, San Bernardino, Tulare, and Ventura counties, with a period of concern between Sunday, October 27 and Thursday, October 31. Updated forecast analysis continued to indicate fire weather with high winds and low relative humidity levels expected to persist through Thursday, November 1, including winds between 30-45 mph, gusts up to 65 mph, and relative humidity levels between 10 to 20 percent. Operating Restrictions remained in place for portions Fresno, Inyo, Kern, Los Angeles, Mono, Riverside, San Bernardino, Santa Barbara, Tulare, and Ventura counties.

Updated forecast analysis continued to indicate the presence of high winds and low relative humidity levels throughout the SCE service territory, and 159 circuits and 235,209 customers were identified as being under consideration for PSPS through Friday, November 1. Previously issued NWS Advisories, Watches, and Warnings remained in place, as did Operating Restrictions for portions Fresno, Inyo, Kern, Los Angeles, Mono, Riverside, San Bernardino, Santa Barbara, Tulare, and Ventura counties. Real-time weather data demonstrated wind speeds trending upward, and between 8:42 a.m. and 11:31 a.m., nine additional circuits and 6,119 customers were pro-actively de-energized in portions of Kern, Riverside, and San Bernardino counties.

On Wednesday, October 30, SCE's meteorologists indicated that extreme fire weather conditions were expected, including strong to locally damaging offshore winds across portions of the SCE service territory. The NWS issued an Extreme Red Flag Warning and peak wind gusts were expected to reach 50 to 60 mph, with localized wind gusts reaching as high as 75 mph on Wednesday morning. Based on the updated forecast analysis, 208 circuits and 320,306 customers were expected to be under consideration for PSPS through Sunday, November 3. Red Flag Warnings were in place through Thursday, October 31, and Operating Restrictions remained in place for portions Fresno, Inyo, Kern, Los Angeles, Mono, Riverside, San Bernardino, Santa Barbara, Tulare, and Ventura counties.