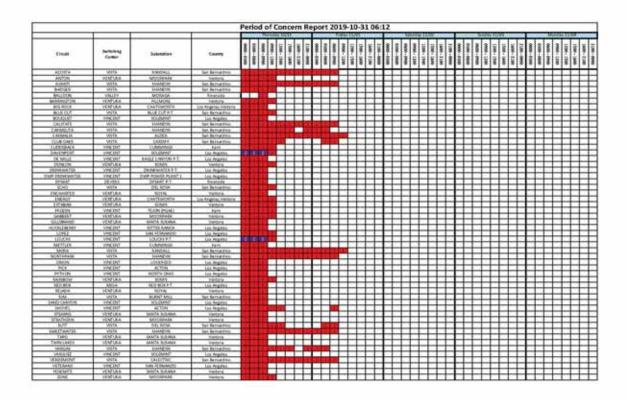

On Wednesday, October 30, SCE's meteorologists indicated that extreme fire weather conditions were expected, including strong to locally damaging offshore winds across portions of the SCE service territory. The NWS issued an Extreme Red Flag Warning and peak wind gusts were expected to reach 50 to 60 mph, with localized wind gusts reaching as high as 75 mph on Wednesday morning. Based on the updated forecast analysis, 208 circuits and 320,306 customers were expected to be under consideration for PSPS through Sunday, November 3. Red Flag Warnings were in place through Thursday, October 31, and Operating Restrictions remained in place for portions Fresno, Inyo, Kern, Los Angeles, Mono, Riverside, San Bernardino, Santa Barbara, Tulare, and Ventura counties.

On Thursday, October 31 updated forecasts indicated that high winds were expected until approximately 3:00 p.m. for portions of Los Angeles and Ventura counties. Wind gusts up to 70 mph were possible through the morning hours Thursday, and winds were expected to weaken through the afternoon. Relative humidity levels were expected to remain in the single digits through the following day. Red Flag Warnings remained in effect for much of Los Angeles and Ventura Counties through 6:00 p.m., and Operating Restrictions remained in place for portions Fresno, Inyo, Kern, Los Angeles, Mono, Riverside, San Bernardino, Santa Barbara, Tulare, and Ventura counties.

Based on the improving conditions, the circuits under consideration for PSPS were reduced to 54 and potentially affected customers to 85,534 through 12:00 p.m. on Friday, November 1. SCE personnel monitored real-time weather data, and as conditions permitted, re-energization protocol, including post-patrols, was initiated on individual circuits. Restoration continued throughout the day on Thursday, and 69 circuits and 73,375 circuits were restored by 10:35 p.m.