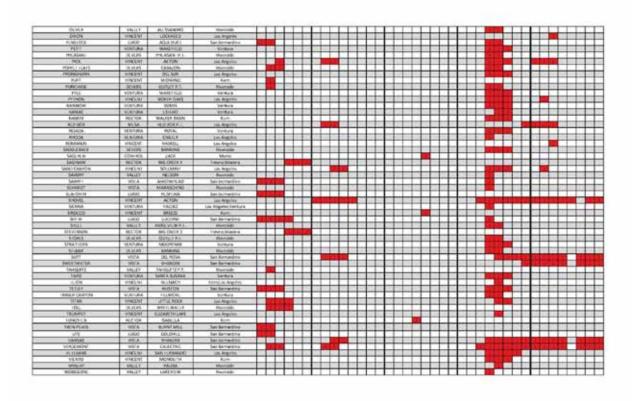

SCE maintained ongoing communications with both unincorporated and incorporated communities affected throughout the duration of the weather event ending November 4, 2019, including the local community representatives listed in Appendix D. Appendix B, "Public Safety Partners," includes samples of notifications sent to local community representatives during this event. The notifications were sent via SCE's mass notification system to a comprehensive list of community contacts within each county. And PDF maps and electronic mapping files for affected areas were available at <a href="www.sce.com/maps">www.sce.com/maps</a>. While SCE also provided the CalOES Public Safety Power Shutoff Notification Form to the State Warning Center as conditions changed, there were delays in submittal due to formatting requirements of the form, the number of circuits in scope for the event and training of new EOC staff. Initial communications to public safety partners and critical infrastructure providers are included in Appendix D.

# 2. A copy of all notifications, the timing of notifications, the methods of notifications and who made the notifications (the utility or local public safety partners).

A sample of all notifications, the timing of notifications and the methods of notifications can be found in Appendix C, "Customer Notifications" of this report. SCE was the primary provider of customer notifications. The respective counties shared the primary messaging executed by SCE with public safety partners for situational awareness.