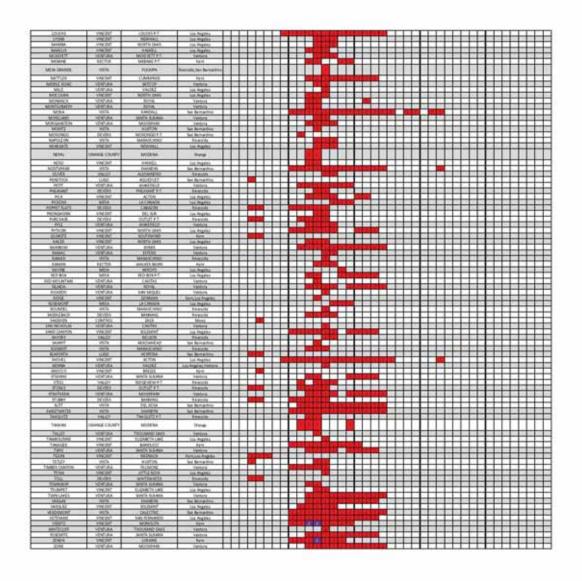

#### Event Summary October 27, 2019 to November 4, 2019

On Saturday, October 26, SCE meteorologists forecasted that two storm systems would push through portions of the SCE service territory beginning the morning of Monday, October 28 and afternoon of Tuesday, October 29. Forecasts indicated gusty onshore winds would develop ahead of each storm system, followed by gusty offshore Santa Ana Winds. The second Santa Ana Event forecasted to begin on Tuesday, October 28 was likely to be the stronger event and was expected to last a couple of days. The PSPS IMT reported to the Emergency Operations Center (EOC) Saturday evening to complete operations associated with the PSPS event that began on October 12. The oncoming PSPS IMT was scheduled to report to the EOC at 6:00 a.m. on Sunday, October 27 to oversee execution of the PSPS protocol for the PSPS event beginning that day. Operating Restrictions remained in place for portions Fresno, Inyo, Kern, Los Angeles, Mono, Riverside, San Bernardino, Santa Barbara, Tulare, and Ventura counties. The National Weather Service (NWS) issued multiple Advisories, Watches and Warnings for Sunday, October 27, which are summarized in the table below:

On Sunday, October 27, there were 245 circuits and 350,375 potentially affected customers identified as being under consideration for PSPS in portions of Fresno, Kern, Los Angeles, Madera, Orange, Riverside, San Bernardino, Tulare, and Ventura counties, with a period of concern between Sunday, October 27 and Thursday, October 31. Updated forecast analysis continued to indicate fire weather with high winds and low relative humidity levels expected to persist through Thursday, November 1, including winds between 30-45 mph, gusts up to 65 mph, and relative humidity levels between 10 to 20 percent. Operating Restrictions remained in place for portions Fresno, Inyo, Kern, Los Angeles, Mono, Riverside, San Bernardino, Santa Barbara, Tulare, and Ventura counties.

Updated forecast analysis continued to indicate the presence of high winds and low relative humidity levels throughout the SCE service territory, and 159 circuits and 235,209 customers were identified as being under consideration for PSPS through Friday, November 1. Previously issued NWS Advisories, Watches, and Warnings remained in place, as did Operating Restrictions for portions Fresno, Inyo, Kern, Los Angeles, Mono, Riverside, San Bernardino, Santa Barbara, Tulare, and Ventura counties. Real-time weather data demonstrated wind speeds trending upward, and between 8:42 a.m. and 11:31 a.m., nine additional circuits and 6,119 customers were pro-actively de-energized in portions of Kern, Riverside, and San Bernardino counties.

On Wednesday, October 30, SCE's meteorologists indicated that extreme fire weather conditions were expected, including strong to locally damaging offshore winds across portions of the SCE service territory. The NWS issued an Extreme Red Flag Warning and peak wind gusts were expected to reach 50 to 60 mph, with localized wind gusts reaching as high as 75 mph on Wednesday morning. Based on the updated forecast analysis, 208 circuits and 320,306 customers were expected to be under consideration for PSPS through Sunday, November 3. Red Flag Warnings were in place through Thursday, October 31, and Operating Restrictions remained in place for portions Fresno, Inyo, Kern, Los Angeles, Mono, Riverside, San Bernardino, Santa Barbara, Tulare, and Ventura counties.