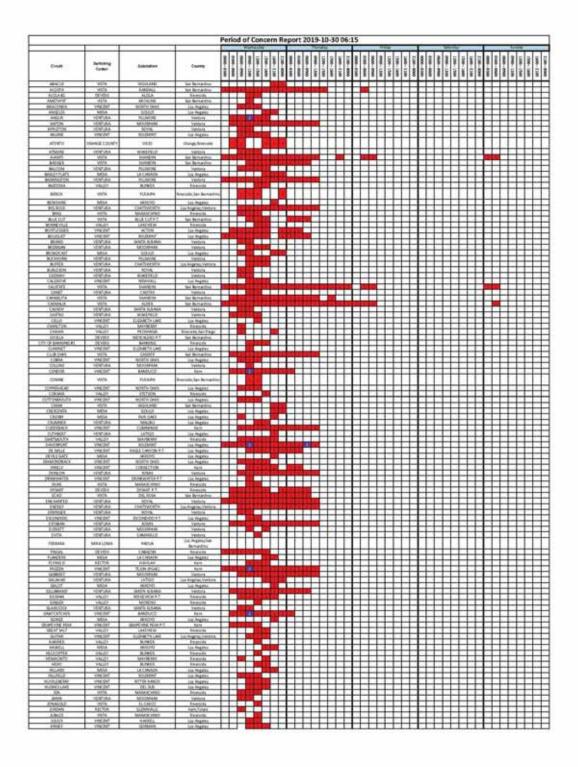

#### **Executive Summary**

On October 27, 2019, Southern California Edison (SCE) activated its Emergency Operations Center (EOC) to execute wildfire mitigation operations due to a weather event where forecasted high winds and low relative humidity levels were expected to create the potential for use of SCE's Public Safety Power Shutoff (PSPS) protocol. During this event, 498,660 customers in 12 counties (Fresno, Inyo, Kern, Los Angeles, Madera, Mono, Orange, Riverside, San Bernardino, Tulare, Tuolomne, and Ventura) served by 352 distribution circuits and seven transmission lines were identified as under consideration for PSPS. Throughout the period covered by this report, pro-active de-energization was ultimately required for 126 circuits (including three transmission lines) affecting 126,364 customers over two weather systems, with the latter occurring during an unprecedented National Weather Service Extreme Red Flag Warning. The group of de-energizations that occurred between October 27 and October 28 affected 37 circuits and 29,463 customers. The second group of de-energizations occurred between October 29 and October 31, affecting 89 circuits and 96,901 customers. A summary of PSPS information, including affected customer counts and re-energization times, is included in Appendix E of this report.

Winds speeds were forecasted to reach up to 50 mph, and SCE's FPI for multiple circuits were forecasted to exceed thresholds. The NWS Red Flag Warnings, Fire Weather Watches, High Wind Warnings and Wind Advisories across seven counties, real-time weather station data, and/or field observations provided SCE personnel with specific information about conditions surrounding the circuits in areas under consideration for PSPS. Once the forecasted weather conditions and real-time weather station or data indicated that a risk to public safety was imminent, SCE's PSPS IMT Incident Commander initiated de-energization protocols for the affected circuits. A total of 126 circuits (including three transmission lines) were de-energized during this PSPS event, affecting 126,364 customers.